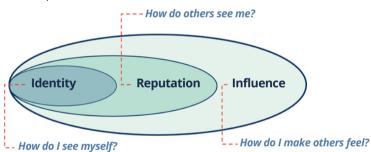

### Insight, Grounded in Science

The intentional Leader Model is a leadership development framework based on three integrated dimensions (Identity, Reputation, and Influence) that collectively represent a leader's total impact.

Each level of the Intentional Leader Model is complimented by a scientifically developed psychological assessment.